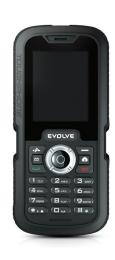

#### Specifications

- Water-resistant according to the specification IP67 (1 water column meter for the time of 30 minutes)
- Shock-proof and vibration-proof
- Rubberized resistant surface with the reinforced inner frame for the resistance improvement
- Dual SIM 2 concurrently active SIM cards in one telephone
- Switching on only one SIM card option
- 2" display from the two-tier hardened glass with the improved resistance against the pressure and scratching
- GSM 850/900/1800/1900 MHz
- Bluetooth 2.0
- GPRS class 12
- SMS/MMS/WAP
- MicroSDHC cards support
- Photo camera
- Picture viewer
- Video recorder
- Video player
- MP3 player
- Digital answering machine
- FM radio
- Calendar
- Alarm clock
- Integrated torch with the assigned on/off button
- Polyphonic ringing/vibration ringing
- Handsfree with the integrated microphone in the earphones cord
- Charging battery via USB connection to the computer option
- High capacity battery 1 700 mAh
- Call duration ca. 600 minutes
- Stand-by mode ca. 170 hours
- Proportions: 124 \* 57 \* 23 mm
- Weight 139 grams

#### Description

EVOLVE Gladiator RG250 is intended for all those who expect that their mobile phone will last more than usual telephones available on the market. No matter if you use it in nature, at sports, at the construction, at the workshop or in the desert, it will not disappoint you! Extremely firm rubberized body make from it a reliable helper for everyday intensive working. And at the same time it offers you the possibility to have two active SIM cards in the telephone. The water-resistance is certified in compliance with the norm IP67 - it is resistant against dust and it lasts immersed to water for 30 minutes time in the depth of 1 meter. The high capacity battery ensures enough energy for the long telephone endurance for one charging.