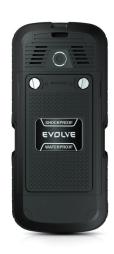

#### Specifications

- Water-resistant according to the specification IP67 (1 water column meter for the time of 30 minutes)
- Shock-proof and vibration-proof
- Rubberized resistant surface with the reinforced inner frame for the resistance improvement
- Dual SIM 2 concurrently active SIM cards in one telephone
- Switching on only one SIM card option
- 2" display from the two-tier hardened glass with the improved resistance against the pressure and scratching
- GSM 850/900/1800/1900 MHz
- Bluetooth 2.0
- GPRS class 12
- SMS/MMS/WAP
- MicroSDHC cards support
- Photo camera
- Picture viewer
- Video recorder
- Video player
- MP3 player
- Digital answering machine
- FM radio
- Calendar
- Alarm clock
- Integrated torch with the assigned on/off button
- Polyphonic ringing/vibration ringing
- Handsfree with the integrated microphone in the earphones cord
- Charging battery via USB connection to the computer option
- High capacity battery 1 700 mAh
- Call duration ca. 600 minutes
- Stand-by mode ca. 170 hours
- Proportions: 124 \* 57 \* 23 mm
- Weight 139 grams

#### Description

EVOLVE Gladiator RG250 is intended for all those who expect that their mobile phone will last more than usual telephones available on the market. No matter if you use it in nature, at sports, at the construction, at the workshop or in the desert, it will not disappoint you! Extremely firm rubberized body make from it a reliable helper for everyday intensive working. And at the same time it offers you the possibility to have two active SIM cards in the telephone. The water-resistance is certified in compliance with the norm IP67 - it is resistant against dust and it lasts immersed to water for 30 minutes time in the depth of 1 meter. The high capacity battery ensures enough energy for the long telephone endurance for one charging.