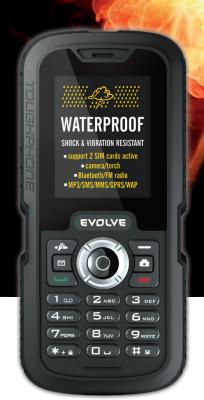

#### Specifications

- Water-resistant according to the specification IP67 (1 water column meter for the time of 30 minutes)
- Shock-proof and vibration-proof
- Rubberized resistant surface with the reinforced inner frame for the resistance improvement
- Dual SIM 2 concurrently active SIM cards in one telephone
- Switching on only one SIM card option
- 2" display from the two-tier hardened glass with the improved resistance against the pressure and scratching
- GSM 850/900/1800/1900 MHz
- Bluetooth 2.0
- GPRS class 12
- SMS/MMS/WAP
- MicroSDHC cards support
- Photo camera
- Picture viewer
- Video recorder
- Video player
- MP3 player
- Digital answering machine
- FM radio
- Calendar
- Alarm clock
- Integrated torch with the assigned on/off button
- Polyphonic ringing/vibration ringing
- Handsfree with the integrated microphone in the earphones cord
- Charging battery via USB connection to the computer option
- High capacity battery 1 700 mAh
- Call duration ca. 600 minutes
- Stand-by mode ca. 170 hours
- Proportions: 124 \* 57 \* 23 mm
- Weight 139 grams

#### Description

EVOLVE Gladiator RG250 is intended for all those who expect that their mobile phone will last more than usual telephones available on the market. No matter if you use it in nature, at sports, at the construction, at the workshop or in the desert, it will not disappoint you! Extremely firm rubberized body make from it a reliable helper for everyday intensive working. And at the same time it offers you the possibility to have two active SIM cards in the telephone. The water-resistance is certified in compliance with the norm IP67 - it is resistant against dust and it lasts immersed to water for 30 minutes time in the depth of 1 meter. The high capacity battery ensures enough energy for the long telephone endurance for one charging.