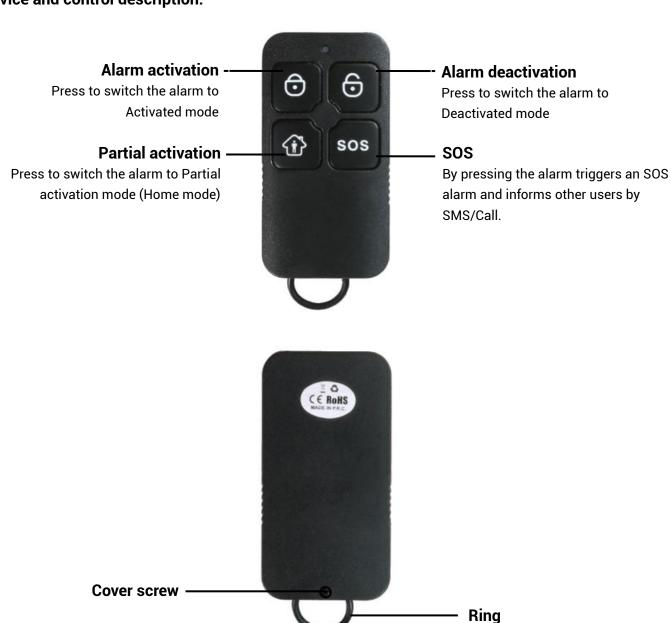

### **Device and control description:**

### **Battery replacement**

Unscrew the screw on the back and carefully remove the front and rear key case covers. Remove the discharged batteries and insert new ones. Maintain correct polarity to avoid damage to the key case.