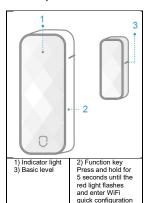

#### About the product

3

mode.

#### Indicator light (red)

| Slow<br>Lightning | Enter WiFi AP connection mode |
|-------------------|-------------------------------|
| Lightning fast    | Enter WiFi fast mode          |

Function key: long press for 5 seconds until the red light flashes rapidly and enter WiFi fast mode; If the light is blinking slowly, enter WiFi AP connection mode.