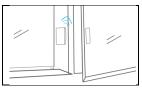

r.

#### About the product



3

mode.

#### Indicator light (red)

| Slow<br>Lightning | Enter WiFi AP connection mode |
|-------------------|-------------------------------|
| Lightning fast    | Enter WiFi fast mode          |

Function key: long press for 5 seconds until the red light flashes rapidly and enter WiFi fast mode; If the light is blinking slowly, enter WiFi AP connection mode.

#### Installation

Stick the device to the desired location (as shown in the picture, the detector should be installed in a fixed location, for example on the door frame, the magnet can be mounted in an active location, for example on the door).



Level installation, installation spacing less than 15 mm.

# Installation on the door



# Installation on the socket



#### installation on the window



## Quick setup

#### 1) Download the app

 Search for "SmartLife" in the APP Store or Google Play or scan the following QR code.



 After downloading the app, register and login by following the instructions in the interface



Once the software is running, click the [Create New Account] button and register your account using your mobile phone number or email address.

2) WiFi connection

Make sure the phone is connected to a Wi-Fi router (dual band router, select 2.4G connection)

 Open the APP, click the [+] button in the top right corner of the home page; select [Safety Sensor]-> [Magnetic Sensor];
 Long press [Settings] for 5S The red light flashes quickly and

enters the fast network connection mode: click <Confirm>, select WiFi. enter the WiFi password, and click <OK> to pair WiFi