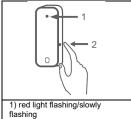

#### Indicator light (red)

| Slow<br>Lightning | Enter WiFi AP connection mode |
|-------------------|-------------------------------|
| Lightning fast    | Enter WiFi fast mode          |

Function key: long press for 5 seconds until the red light flashes rapidly and enter WiFi fast mode; If the light is blinking slowly, enter WiFi AP connection mode.