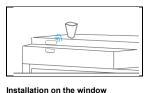

wered technology, standby for 1 year.

#### About the product



3

mode.

#### Indicator light (red)

| Slow<br>Lightning | Enter WiFi AP connection mode |
|-------------------|-------------------------------|
| Lightning fast    | Enter WiFi fast mode          |

Function key: long press for 5 seconds until the red light flashes rapidly and enter WiFi fast mode; If the light is blinking slowly, enter WiFi AP connection mode.

#### Installation

Stick the device to the desired location (as shown in the picture, the detector should be installed in a fixed location, for example on the door frame, the magnet can be mounted in an active location, for example on the door).



Level installation, installation spacing less than 15 mm.

# Installation on the door



# Installation on the socket



#### installation on the window



## Quick setup

#### 1) Download the app

 Search for "SmartLife" in the APP Store or Google Play or scan the following QR code.



 After downloading the app, register and login by following the instructions in the interface



Once the software is running, click the [Create New Account] button and register your account using your mobile phone number or email address.

2) WiFi connection

Make sure the phone is connected to a Wi-Fi router (dual band router, select 2.4G connection)

 Open the APP, click the [+] button in the top right corner of the home page; select [Safety Sensor]-> [Magnetic Sensor];
 Long press [Settings] for 5S The red light flashes quickly and

enters the fast network connection mode: click <Confirm>, select WiFi. enter the WiFi pa