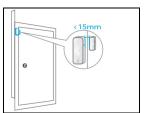

Low power consumption battery-powered technology, standby for 1 year.

#### About the product



3

mode.

#### Indicator light (red)

| Slow<br>Lightning | Enter WiFi AP connection mode |
|-------------------|-------------------------------|
| Lightning fast    | Enter WiFi fast mode          |

Function key: long press for 5 seconds until the red light flashes rapidly and enter WiFi fast mode; If the light is blinking slowly, enter WiFi AP connection mode.

#### Installation

Stick the device to the desired location (as shown in the picture, the detector should be installed in a fixed location, for example on the door frame, the magnet can be mounted in an active location, for example on the door).



Level installation, installation spacing less than 15 mm.

# Installation on the door



# Installation on the socket



#### installation on the window



## Quick setup

#### 1) Download the app

 Search for "SmartLife" in the APP Store or Google Play or scan the following QR code.



 After downloading the app, register and login by following the instructions in the interface



Once the software is running, click the [Create New Account] button and register your account using your mobile phone number or email address.

2) WiFi connection

Make sure the phone is connected to a Wi-Fi router (dual band router, select 2.4G connection)

 Open the APP, click the [+] button in the top right corner of the home page; select [Safety Sensor]-> [Magnetic Sensor];
 Long press [Settings] for 5S The red light flashes quickly and

enters the fast network connection mode: click <Confirm>