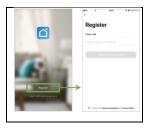

#### 1) Download the app

 Search for "SmartLife" in the APP Store or Google Play or scan the following QR code.

 After downloading the app, register and login by following the instructions in the interface

Once the software is running, click the [Create New Account] button and register your account using your mobile phone number or email address.

2) WiFi connection

Make sure the phone is connected to a Wi-Fi router (dual band router, select 2.4G connection)