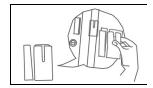

#### Installation

Stick the device to the desired location (as shown in the picture, the detector should be installed in a fixed location, for example on the door frame, the magnet can be mounted in an active location, for example on the door).