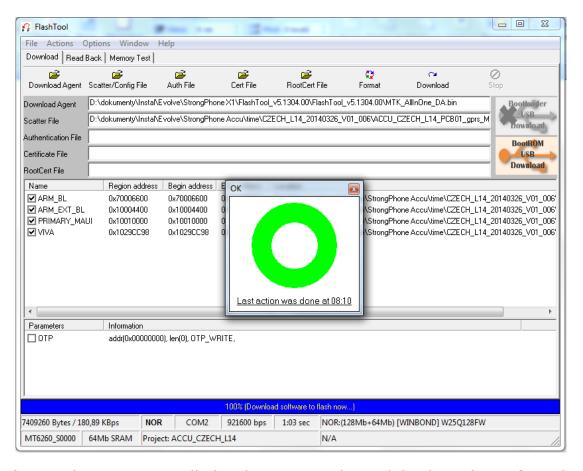

7. After installation you will see green circle "OK" icon.

- 8. New firmware is installed and you can unplug mobile phone from USB and turn mobile phone on.
- 9. Quick switch of language: push middle phone keyboard button to the right and choose your language.