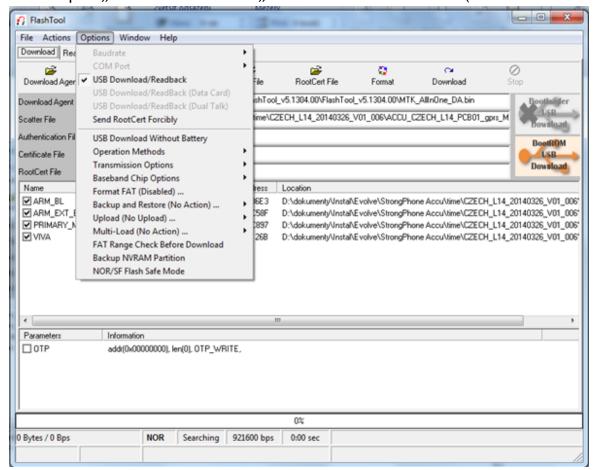

## **EVOLVEO StrongPhone Accu - instalation of firmware**

(recommended: computer with WIN7, WIN8, WIN 8.1 and mobile phone battery charged to 50% of total capacity)

- 1. Download and unpack file evolveo-strongphone-accu.zip
- 2. Install driver for Windows / USB Driver/InstallDriver.exe
- 3. Run software for firmware upload /FlashTool\_v5.1304.00/Flash\_tool.exe
- 4. Set up in "FlashTool" software "USB Download/Readback" (see screen below)

- Set up in "FlashTool" software "Scatter/Config File", choose file evolveo-strongphoneaccu.zip\evolveo-strongphoneaccu\ACCU\_CZECH\_L14\_PCB01\_gprs\_MT6260\_S00.MAUI\_11B\_W13\_08\_MP\_V3.bin /TELSDA60A\_11B\_BB.cfg
- 6. Click to the icon "Download" and insert USB cable into USB port of your computer. Insert USB cable into phone, which is turned off (no power on) and push mobile phone keyboard button "O" (zero). Installation of driver for the mobile phone will begin.