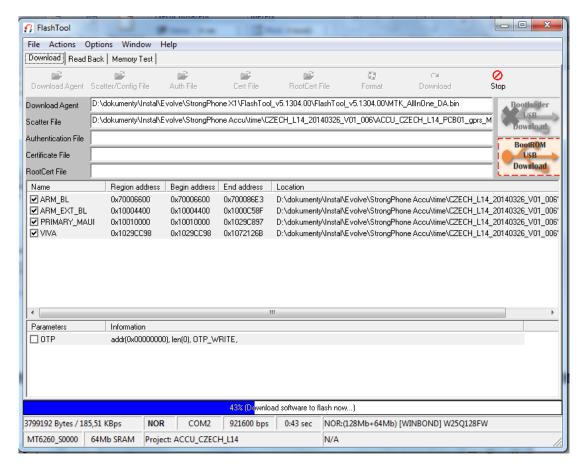

- Set up in "FlashTool" software "Scatter/Config File", choose file evolveo-strongphoneaccu.zip\evolveo-strongphoneaccu\ACCU\_CZECH\_L14\_PCB01\_gprs\_MT6260\_S00.MAUI\_11B\_W13\_08\_MP\_V3.bin /TELSDA60A\_11B\_BB.cfg
- 6. Click to the icon "Download" and insert USB cable into USB port of your computer. Insert USB cable into phone, which is turned off (no power on) and push mobile phone keyboard button "O" (zero). Installation of driver for the mobile phone will begin.