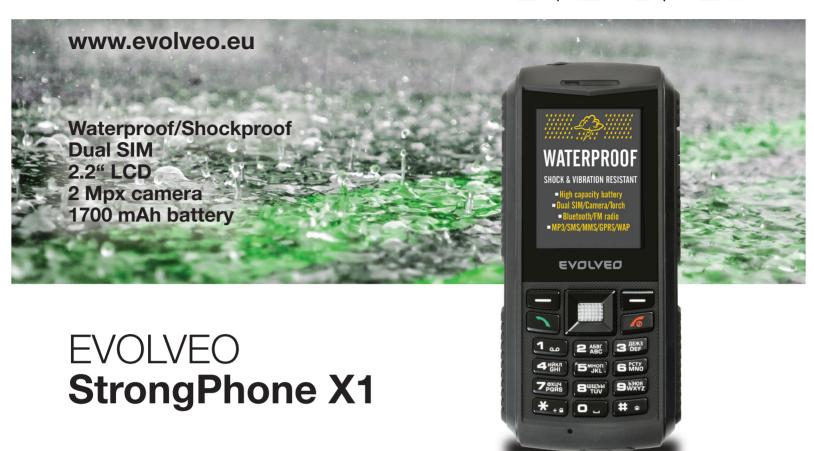

EVOLVEO StrongPhone X1 is suitable for everyone who expects their mobile phone to withstand more than regular mobile phones currently on market. No matter where you use it-on the countryside, during sport activities, on construction site, in the workshop or in the mountains, it will never let you down!

Extremely strong rubber coated body make this device a reliable partner for everyday intensive use. It also allows you to have 2 active SIM cars in you phone, features 2mpx camera, flashlight and a high capacity battery, which ensures enough energy for long phone duration on single charge.

Waterproofness is certified according to IP67 norm, resistant against dust and immersion in water for 30 minutes at a depth of one meter.

## **Specification**

- Waterproof IP67
- shockproof and dustproof
- rubber coated durable surface with reinforced internal frame for improved durability
- 2.2" dual layer hardened glass with improved pressure and scratch protection
- 2.0 MPix camera
- screen resolution 240 x 320 pix and 262 000 colors
- Dual SIM, 2 simultaneously active SIM card in one phone
- possibility to turn only one SIM card on
- GSM 850/900/1800/1900 MHz
- Bluetooth 3.0
- GPRS class 12
- SMS/MMS/WAP
- microSDHC card support
- built-in flashlight