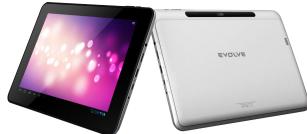

## Storing and portability

EVOLVE Vision XD is a super thin tablet with 10.1" IPS display and back panel made of the aluminium. The inner 8 GB memory is easy to extend using the micro SDHC card.