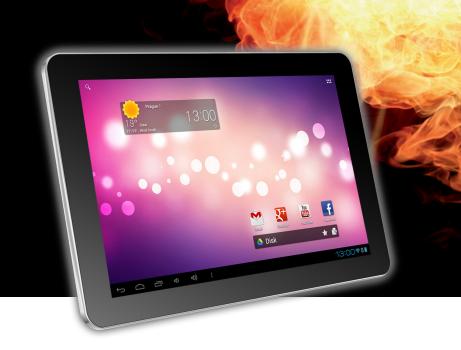

# Description

EVOLVE Vision XD is equipped with a speed processor, a big operating memory and a new operating Android system.

You can now enjoy the games, films and other applications on the big 10.1" display with the IPS technology. IPS display offers the clear picture, exact colours and wide observational angles.

## Storing and portability

EVOLVE Vision XD is a super thin tablet with 10.1" IPS display and back panel made of the aluminium. The inner 8 GB memory is easy to extend using the micro SDHC card.