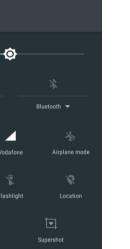

# Quick access to phone settings

Drag the top information bar in main screen down with your finger in order to show information such as WiFi, Bluetooth, GPS or Data transfer status, Audio profiles, Brightness, Phone settings, etc.