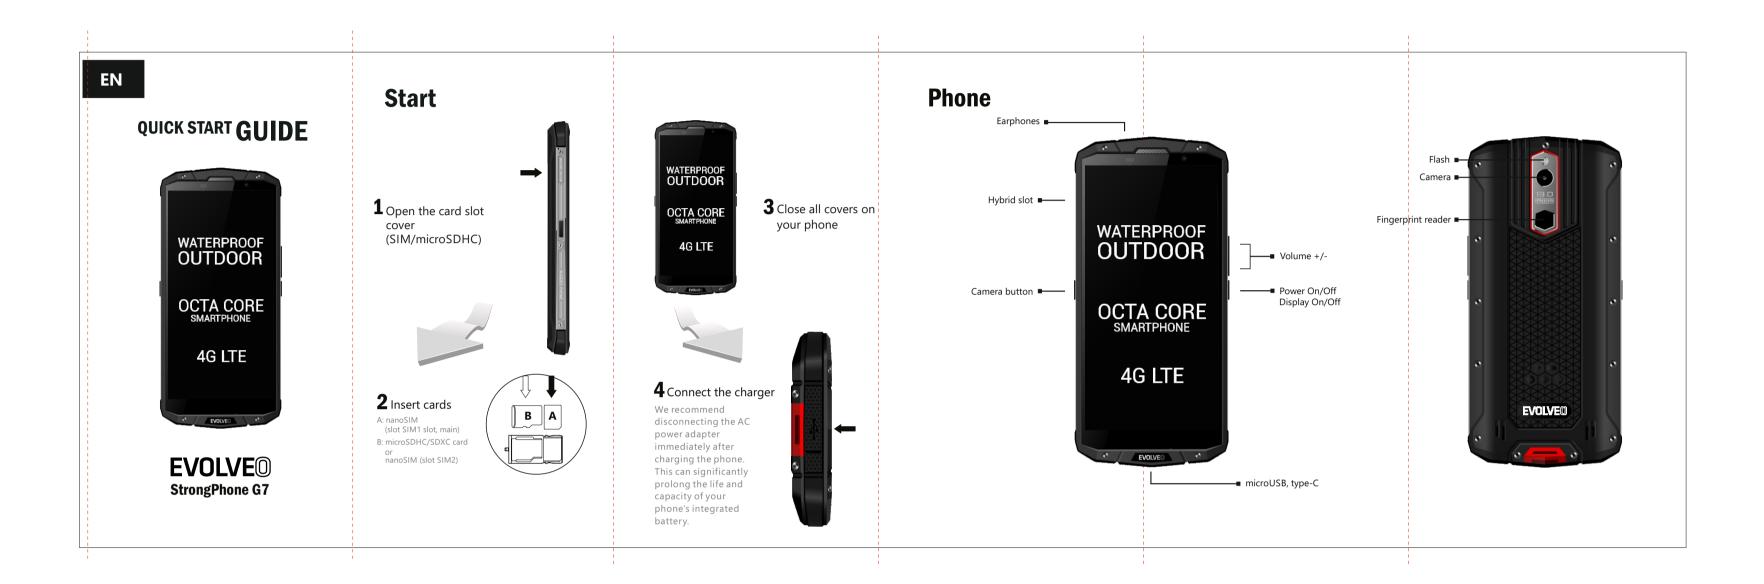

16:43

 $\Diamond$ 

Auto-rotate

Audio profile

### Dear customer, thank you for choosing an EVOLVEO mobile phone.

Here are some recommendations related to its safe use: ■ EVOLVEO StrongPhone G7 is designed to be a lot

more durable than a regular cellphone, however, it is not completely indestructible.

■ EVOLVEO StrongPhone G7 complies with IP68 certification. However, even this compliance doesn't assure it's complete waterproofness.

• The phone is waterproof and dustproof subject to the following conditions: all covers are closed, phone do not sink deeper than 1.2 meters for more than 30 minutes; Water must be regular. Occasional use in chlorinated pools can is allowed, but the phone have to be washed with clean water. Do not use in sea water or

salt water. It is crucial to keep t