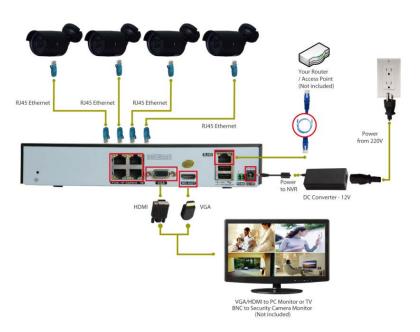

### **Connecting your system**

- 1. Link up the cameras and RJ45 connectors with the 15M & 25M video cables
- 2. Connect your power adapter with the power cable
- 3. Plug the adapter to your power source
- 4. Wire the NVR box with your monitor using a VGA/HDMI cable (not included)
- 5. Connect the NVR box with your Router/AP using a network cable (NOT included)