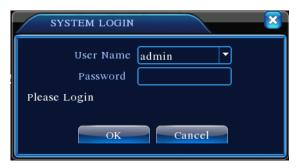

### **II System Login**

Power up and log in to your DVR with the default user name "admin" and no password. Wait a few seconds and you will see four channels of live video.

For security purposes: If the password was input wrongly three times, the alarm will start. If for five times, the account will be locked. (Through reboot or after half an hour, the account will be unlocked automatically).

Note: Please change the password after first login.