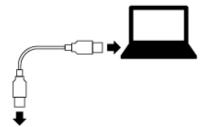

USB power

140mm fans 1000-1200 RPM

Silent

Good to use

#### **Features**

With metal and ABS surface
2 USB prots & 2 speed controller
3 adjustable angles
With 5 high speed fans with low current to protect computer
Compatitable for 9-17" computer