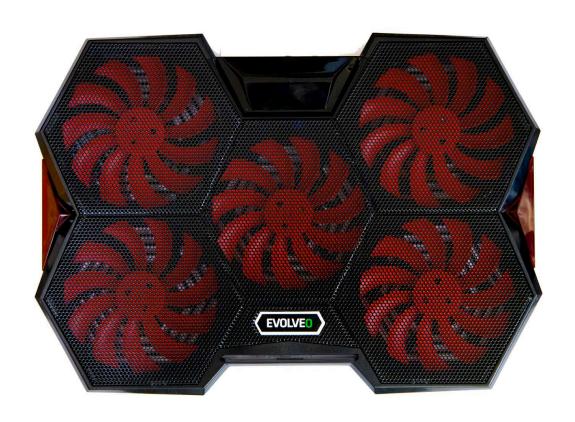

#### **Features**

With metal and ABS surface
2 USB prots & 2 speed controller
3 adjustable angles
With 5 high speed fans with low current to protect computer
Compatitable for 9-17" computer

#### **Technical information**

Fan speed: 1000~1200RPM+/-10%

Detachable anti-slip plate

Dimension:410\*290\*25mm Fan size:140\*140\*\*15mm