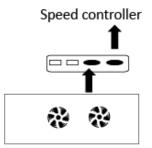

#### **Features**

With metal and ABS surface
2 USB prots & 2 speed controller
3 adjustable angles
With 5 high speed fans with low current to protect computer
Compatitable for 9-17" computer

#### **Technical information**

Fan speed: 1000~1200RPM+/-10%

Detachable anti-slip plate

Dimension:410\*290\*25mm Fan size:140\*140\*\*15mm